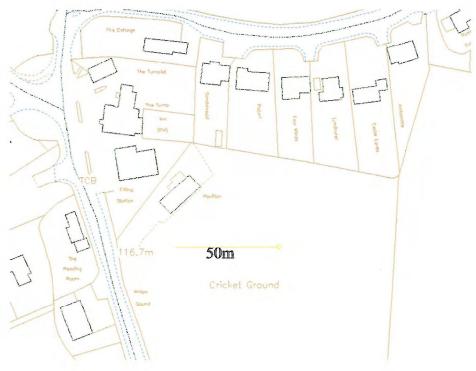

| The Loca Area subr Cric The to pro | se give a general description of the premises (please read guida bar will be positioned in the one storey structured pavilion in the premises will be used as a Bar as well as a Tea Room ated away from residential dwellings.  The of consumption of alcohol to be on the premises, and indicated mitted with licence application).  The club is located on private property and enclosed by a hedge club does not intend to carry out the licensable activities on a datovide flexibility in the times the licensable activities can be carried ominantly during summer seasonal periods with infrequent usage. | kitchen area.  I by red line on plan (to be and fence boundary. ay-to-day basis, it is merely ed out. This will be |
|------------------------------------|--------------------------------------------------------------------------------------------------------------------------------------------------------------------------------------------------------------------------------------------------------------------------------------------------------------------------------------------------------------------------------------------------------------------------------------------------------------------------------------------------------------------------------------------------------------------------------------------------------------------|--------------------------------------------------------------------------------------------------------------------|
|                                    | 000 or more people are expected to attend the premises at any time, please state the number expected to attend.                                                                                                                                                                                                                                                                                                                                                                                                                                                                                                    |                                                                                                                    |
| Wha                                | t licensable activities do you intend to carry on from the premise                                                                                                                                                                                                                                                                                                                                                                                                                                                                                                                                                 | es?                                                                                                                |
|                                    | ase see sections 1 and 14 of the Licensing Act 2003 and Schednsing Act 2003)                                                                                                                                                                                                                                                                                                                                                                                                                                                                                                                                       | ules 1 and 2 to the                                                                                                |
| Prov                               | vision of regulated entertainment                                                                                                                                                                                                                                                                                                                                                                                                                                                                                                                                                                                  | Please tick yes                                                                                                    |
| a)                                 | plays (if ticking yes, fill in box A)                                                                                                                                                                                                                                                                                                                                                                                                                                                                                                                                                                              |                                                                                                                    |
| b)                                 | films (if ticking yes, fill in box B)                                                                                                                                                                                                                                                                                                                                                                                                                                                                                                                                                                              |                                                                                                                    |
| c)                                 | indoor sporting events (if ticking yes, fill in box C)                                                                                                                                                                                                                                                                                                                                                                                                                                                                                                                                                             |                                                                                                                    |
| d)                                 | boxing or wrestling entertainment (if ticking yes, fill in box D)                                                                                                                                                                                                                                                                                                                                                                                                                                                                                                                                                  |                                                                                                                    |
| e)                                 | live music (if ticking yes, fill in box E)                                                                                                                                                                                                                                                                                                                                                                                                                                                                                                                                                                         | $\boxtimes$                                                                                                        |
| f)                                 | recorded music (if ticking yes, fill in box F)                                                                                                                                                                                                                                                                                                                                                                                                                                                                                                                                                                     | $\boxtimes$                                                                                                        |
| g)                                 | performances of dance (if ticking yes, fill in box G)                                                                                                                                                                                                                                                                                                                                                                                                                                                                                                                                                              |                                                                                                                    |
| h)                                 | anything of a similar description to that falling within (e), (f) or ( (if ticking yes, fill in box $H$ )                                                                                                                                                                                                                                                                                                                                                                                                                                                                                                          | g) 🖂                                                                                                               |
| Prov                               | rision of entertainment facilities:                                                                                                                                                                                                                                                                                                                                                                                                                                                                                                                                                                                |                                                                                                                    |
| i)                                 | making music (if ticking yes, fill in box I)                                                                                                                                                                                                                                                                                                                                                                                                                                                                                                                                                                       |                                                                                                                    |
| j)                                 | dancing (if ticking yes, fill in box J)                                                                                                                                                                                                                                                                                                                                                                                                                                                                                                                                                                            |                                                                                                                    |
| k)                                 | entertainment of a similar description to that falling within (i) or (if ticking yes, fill in box K)                                                                                                                                                                                                                                                                                                                                                                                                                                                                                                               | (i)                                                                                                                |
| Prov                               | ision of late night refreshment (if ticking yes, fill in box L)                                                                                                                                                                                                                                                                                                                                                                                                                                                                                                                                                    |                                                                                                                    |
| Sup                                | oly of alcohol (if ticking yes, fill in box M)                                                                                                                                                                                                                                                                                                                                                                                                                                                                                                                                                                     | $\boxtimes$                                                                                                        |
| ln al                              | cases complete boxes N, O and P                                                                                                                                                                                                                                                                                                                                                                                                                                                                                                                                                                                    |                                                                                                                    |