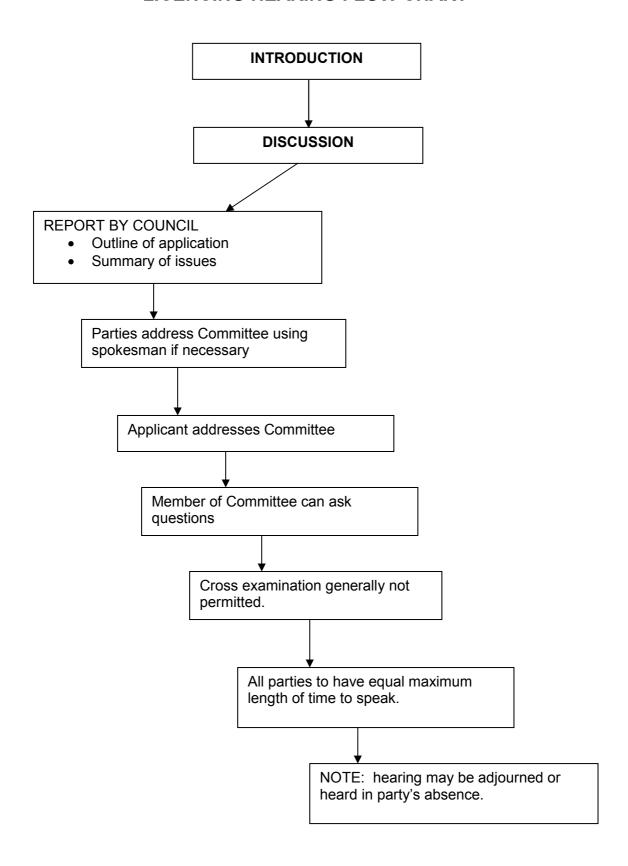

# LICENCING HEARING FLOW CHART

| MEETING:         | REGULATORY SUB-COMMITTEE                                                                                                           |
|------------------|------------------------------------------------------------------------------------------------------------------------------------|
| DATE:            | 14 AUGUST 2012                                                                                                                     |
| TITLE OF REPORT: | APPLICATION FOR GRANT OF A PREMISES<br>LICENCE 'WORMELOW CRICKET CLUB,<br>KENNEL FIELD, WORMELOW, HR2 8EJ' –<br>LICENSING ACT 2003 |
| PORTFOLIO AREA:  | PUBLIC HEALTH DIRECTORATE                                                                                                          |