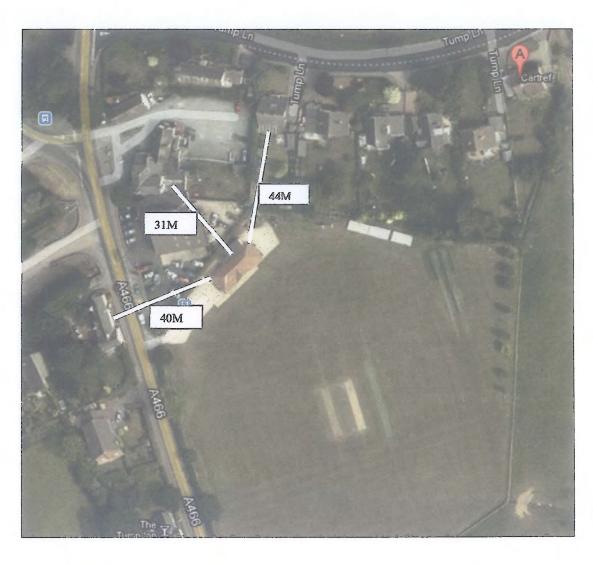

| The Loca Area subr Cric The to pro | se give a general description of the premises (please read guida bar will be positioned in the one storey structured pavilion in the premises will be used as a Bar as well as a Tea Room ated away from residential dwellings.  The of consumption of alcohol to be on the premises, and indicated mitted with licence application).  The club is located on private property and enclosed by a hedge club does not intend to carry out the licensable activities on a datovide flexibility in the times the licensable activities can be carried ominantly during summer seasonal periods with infrequent usage. | kitchen area.  I by red line on plan (to be and fence boundary. ay-to-day basis, it is merely ed out. This will be |
|------------------------------------|--------------------------------------------------------------------------------------------------------------------------------------------------------------------------------------------------------------------------------------------------------------------------------------------------------------------------------------------------------------------------------------------------------------------------------------------------------------------------------------------------------------------------------------------------------------------------------------------------------------------|--------------------------------------------------------------------------------------------------------------------|
|                                    | 000 or more people are expected to attend the premises at any time, please state the number expected to attend.                                                                                                                                                                                                                                                                                                                                                                                                                                                                                                    |                                                                                                                    |
| Wha                                | t licensable activities do you intend to carry on from the premise                                                                                                                                                                                                                                                                                                                                                                                                                                                                                                                                                 | es?                                                                                                                |
|                                    | ase see sections 1 and 14 of the Licensing Act 2003 and Schednsing Act 2003)                                                                                                                                                                                                                                                                                                                                                                                                                                                                                                                                       | ules 1 and 2 to the                                                                                                |
| Prov                               | vision of regulated entertainment                                                                                                                                                                                                                                                                                                                                                                                                                                                                                                                                                                                  | Please tick yes                                                                                                    |
| a)                                 | plays (if ticking yes, fill in box A)                                                                                                                                                                                                                                                                                                                                                                                                                                                                                                                                                                              |                                                                                                                    |
| b)                                 | films (if ticking yes, fill in box B)                                                                                                                                                                                                                                                                                                                                                                                                                                                                                                                                                                              |                                                                                                                    |
| c)                                 | indoor sporting events (if ticking yes, fill in box C)                                                                                                                                                                                                                                                                                                                                                                                                                                                                                                                                                             |                                                                                                                    |
| d)                                 | boxing or wrestling entertainment (if ticking yes, fill in box D)                                                                                                                                                                                                                                                                                                                                                                                                                                                                                                                                                  |                                                                                                                    |
| e)                                 | live music (if ticking yes, fill in box E)                                                                                                                                                                                                                                                                                                                                                                                                                                                                                                                                                                         | $\boxtimes$                                                                                                        |
| f)                                 | recorded music (if ticking yes, fill in box F)                                                                                                                                                                                                                                                                                                                                                                                                                                                                                                                                                                     | $\boxtimes$                                                                                                        |
| g)                                 | performances of dance (if ticking yes, fill in box G)                                                                                                                                                                                                                                                                                                                                                                                                                                                                                                                                                              |                                                                                                                    |
| h)                                 | anything of a similar description to that falling within (e), (f) or ( (if ticking yes, fill in box $H$ )                                                                                                                                                                                                                                                                                                                                                                                                                                                                                                          | g) 🖂                                                                                                               |
| Prov                               | rision of entertainment facilities:                                                                                                                                                                                                                                                                                                                                                                                                                                                                                                                                                                                |                                                                                                                    |
| i)                                 | making music (if ticking yes, fill in box I)                                                                                                                                                                                                                                                                                                                                                                                                                                                                                                                                                                       |                                                                                                                    |
| j)                                 | dancing (if ticking yes, fill in box J)                                                                                                                                                                                                                                                                                                                                                                                                                                                                                                                                                                            |                                                                                                                    |
| k)                                 | entertainment of a similar description to that falling within (i) or (if ticking yes, fill in box K)                                                                                                                                                                                                                                                                                                                                                                                                                                                                                                               | (i)                                                                                                                |
| Prov                               | ision of late night refreshment (if ticking yes, fill in box L)                                                                                                                                                                                                                                                                                                                                                                                                                                                                                                                                                    |                                                                                                                    |
| Sup                                | oly of alcohol (if ticking yes, fill in box M)                                                                                                                                                                                                                                                                                                                                                                                                                                                                                                                                                                     | $\boxtimes$                                                                                                        |
| ln al                              | cases complete boxes N, O and P                                                                                                                                                                                                                                                                                                                                                                                                                                                                                                                                                                                    |                                                                                                                    |