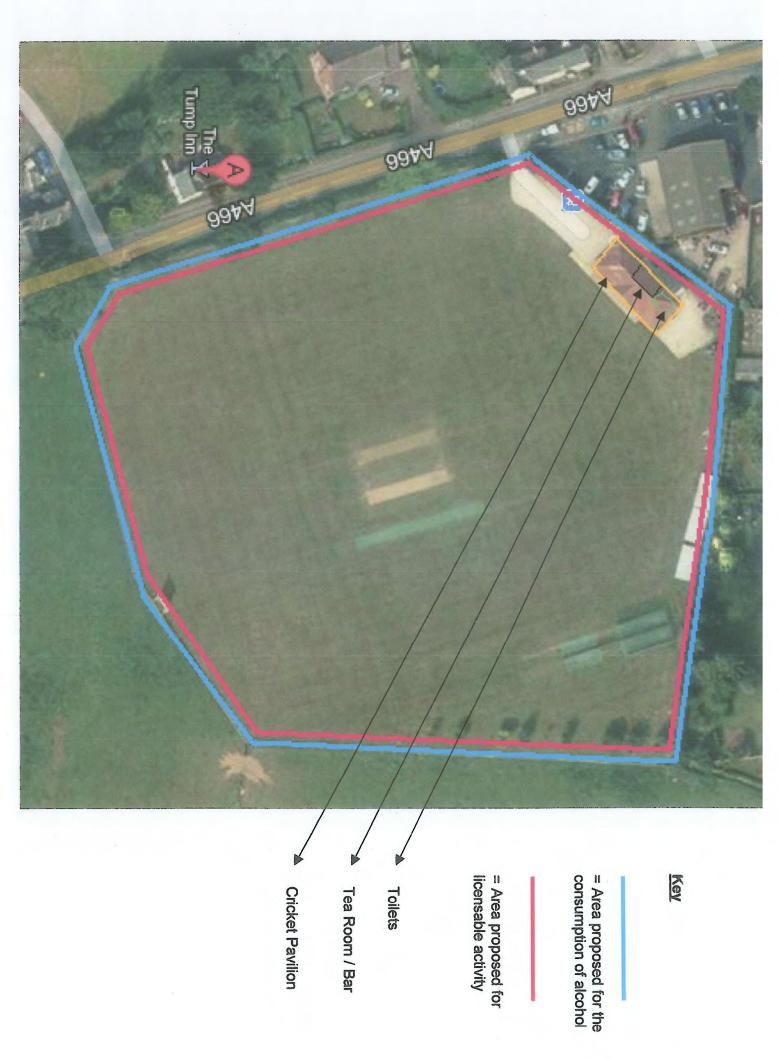

| The Loca Area subr Cric The to pro | se give a general description of the premises (please read guida bar will be positioned in the one storey structured pavilion in the premises will be used as a Bar as well as a Tea Room ated away from residential dwellings.  The of consumption of alcohol to be on the premises, and indicated mitted with licence application).  The club is located on private property and enclosed by a hedge club does not intend to carry out the licensable activities on a datovide flexibility in the times the licensable activities can be carried ominantly during summer seasonal periods with infrequent usage. | kitchen area.  I by red line on plan (to be and fence boundary. ay-to-day basis, it is merely ed out. This will be |
|------------------------------------|--------------------------------------------------------------------------------------------------------------------------------------------------------------------------------------------------------------------------------------------------------------------------------------------------------------------------------------------------------------------------------------------------------------------------------------------------------------------------------------------------------------------------------------------------------------------------------------------------------------------|--------------------------------------------------------------------------------------------------------------------|
|                                    | 000 or more people are expected to attend the premises at any time, please state the number expected to attend.                                                                                                                                                                                                                                                                                                                                                                                                                                                                                                    |                                                                                                                    |
| Wha                                | t licensable activities do you intend to carry on from the premise                                                                                                                                                                                                                                                                                                                                                                                                                                                                                                                                                 | es?                                                                                                                |
|                                    | ase see sections 1 and 14 of the Licensing Act 2003 and Schednsing Act 2003)                                                                                                                                                                                                                                                                                                                                                                                                                                                                                                                                       | ules 1 and 2 to the                                                                                                |
| Prov                               | vision of regulated entertainment                                                                                                                                                                                                                                                                                                                                                                                                                                                                                                                                                                                  | Please tick yes                                                                                                    |
| a)                                 | plays (if ticking yes, fill in box A)                                                                                                                                                                                                                                                                                                                                                                                                                                                                                                                                                                              |                                                                                                                    |
| b)                                 | films (if ticking yes, fill in box B)                                                                                                                                                                                                                                                                                                                                                                                                                                                                                                                                                                              |                                                                                                                    |
| c)                                 | indoor sporting events (if ticking yes, fill in box C)                                                                                                                                                                                                                                                                                                                                                                                                                                                                                                                                                             |                                                                                                                    |
| d)                                 | boxing or wrestling entertainment (if ticking yes, fill in box D)                                                                                                                                                                                                                                                                                                                                                                                                                                                                                                                                                  |                                                                                                                    |
| e)                                 | live music (if ticking yes, fill in box E)                                                                                                                                                                                                                                                                                                                                                                                                                                                                                                                                                                         | $\boxtimes$                                                                                                        |
| f)                                 | recorded music (if ticking yes, fill in box F)                                                                                                                                                                                                                                                                                                                                                                                                                                                                                                                                                                     | $\boxtimes$                                                                                                        |
| g)                                 | performances of dance (if ticking yes, fill in box G)                                                                                                                                                                                                                                                                                                                                                                                                                                                                                                                                                              |                                                                                                                    |
| h)                                 | anything of a similar description to that falling within (e), (f) or ( (if ticking yes, fill in box $H$ )                                                                                                                                                                                                                                                                                                                                                                                                                                                                                                          | g) 🖂                                                                                                               |
| Prov                               | rision of entertainment facilities:                                                                                                                                                                                                                                                                                                                                                                                                                                                                                                                                                                                |                                                                                                                    |
| i)                                 | making music (if ticking yes, fill in box I)                                                                                                                                                                                                                                                                                                                                                                                                                                                                                                                                                                       |                                                                                                                    |
| j)                                 | dancing (if ticking yes, fill in box J)                                                                                                                                                                                                                                                                                                                                                                                                                                                                                                                                                                            |                                                                                                                    |
| k)                                 | entertainment of a similar description to that falling within (i) or (if ticking yes, fill in box K)                                                                                                                                                                                                                                                                                                                                                                                                                                                                                                               | (i)                                                                                                                |
| Prov                               | ision of late night refreshment (if ticking yes, fill in box L)                                                                                                                                                                                                                                                                                                                                                                                                                                                                                                                                                    |                                                                                                                    |
| Sup                                | oly of alcohol (if ticking yes, fill in box M)                                                                                                                                                                                                                                                                                                                                                                                                                                                                                                                                                                     | $\boxtimes$                                                                                                        |
| ln al                              | cases complete boxes N, O and P                                                                                                                                                                                                                                                                                                                                                                                                                                                                                                                                                                                    |                                                                                                                    |